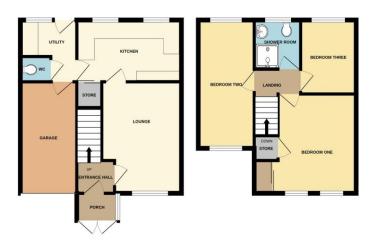

This spacious family home briefly comprises of: entrance porch, hallway, lounge, kitchen, utility room, w.c, garage, three good sized bedrooms and a family shower room.

To the front is a large driveway and an enclosed garden to the rear. Call us to secure your early viewing!

**Tenure: Freehold** 

**Council Tax Band: B** 

**EPC: TBC** 

**Porch** 

**Entrance Hall** 

**Lounge** 13' 8" x 9' 11" (4.16m x 3.02m)(Max)

**Kitchen** 7' 7" x 13' 3" (2.31m x 4.04m)

W.C

**Utility** 7' 4" x 7' 2" (2.23m x 2.18m)(Max)

Landing

**Bedroom One** 12' 4" x 13' 5" (3.76m x 4.09m)(Max)

**Bedroom Two** 15' 10" x 7' 1" (4.82m x 2.16m)

**Bedroom Three** 9' 1" x 7' 0" (2.77m x 2.13m)

**Shower Room** 6' 1" x 5' 11" (1.85m x 1.80m)

Garage

**TENURE: Freehold.** References to the Tenure of this property are based upon information supplied by the seller. The Agents has not had sight of the Title documents. A buyer is advised to obtain verification from their Solicitor.