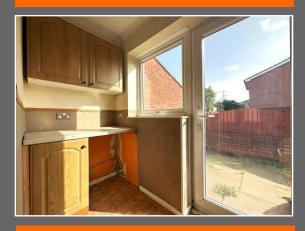

**Utility** 7' 4" x 7' 2" (2.23m x 2.18m)(Max)

Landing

**Bedroom One** 12' 4" x 13' 5" (3.76m x 4.09m)(Max)

**Bedroom Two** 15' 10" x 7' 1" (4.82m x 2.16m)

**Bedroom Three** 9' 1" x 7' 0" (2.77m x 2.13m)

**Shower Room** 6' 1" x 5' 11" (1.85m x 1.80m)