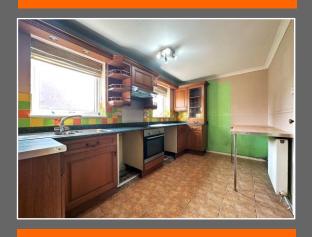

This spacious family home briefly comprises of: entrance porch, hallway, lounge, kitchen, utility room, w.c, garage, three good sized bedrooms and a family shower room.

To the front is a large driveway and an enclosed garden to the rear. Call us to secure your early viewing!

**Tenure: Freehold** 

**Council Tax Band: B** 

**EPC: TBC** 

**Porch** 

**Entrance Hall** 

**Lounge** 13' 8" x 9' 11" (4.16m x 3.02m)(Max)

**Kitchen** 7' 7" x 13' 3" (2.31m x 4.04m)

W.C