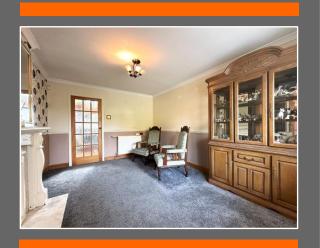

This spacious family home briefly comprises of: entrance porch, hallway, lounge, kitchen, utility room, w.c, garage, three good sized bedrooms and a family shower room.

To the front is a large driveway and an enclosed garden to the rear. Call us to secure your early viewing!

**Tenure: Freehold** 

**Council Tax Band: B** 

**EPC: TBC** 

**Porch** 

**Entrance Hall** 

**Lounge** 13' 8" x 9' 11" (4.16m x 3.02m)(Max)

**Kitchen** 7' 7" x 13' 3" (2.31m x 4.04m)

W.C